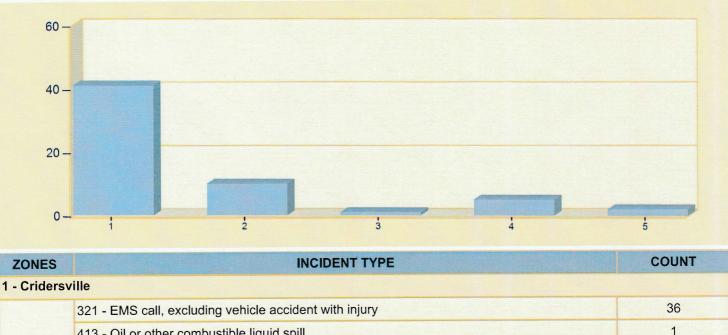

## Incident Type Count per Zone for Date Range

Start Date: 05/01/2017 | End Date: 05/31/2017

| <br>guet Twp                                             |    |
|----------------------------------------------------------|----|
| Total Incidents for 1 - Cridersville:                    | 41 |
| 900 - Special type of incident, other                    | 1  |
| 743 - Smoke detector activation, no fire - unintentional | 1  |
| 611 - Dispatched & cancelled en route                    | 2  |
| 413 - Oli of other combustible liquid spill              |    |

## 2 - Duch

|      | 142 - Brush or brush-and-grass mixture fire            | 1  |
|------|--------------------------------------------------------|----|
|      | 143 - Grass fire                                       | 1  |
|      | 321 - EMS call, excluding vehicle accident with injury | 5  |
|      | 324 - Motor vehicle accident with no injuries.         | 2  |
|      | 611 - Dispatched & cancelled en route                  | 1  |
|      | Total Incidents for 2 - Duchouquet Twp.                | 10 |
| - Bu | ckland                                                 |    |
|      | 900 - Special type of incident, other                  | 1  |
|      | Total Incidents for 3 - Buckland:                      | 1  |

4 - Logan Twp.

321 - EMS call, excluding vehicle accident with injury

5 - Shawnee Twp.

Zone information is defined on the Basic Info 3 screen of an incident. Only REVIEWED incidents included.

5

5

Total Incidents for 4 - Logan Twp..

| 1 |
|---|
| 1 |
| 2 |
|   |

Zone information is defined on the Basic Info 3 screen of an incident. Only REVIEWED incidents included.